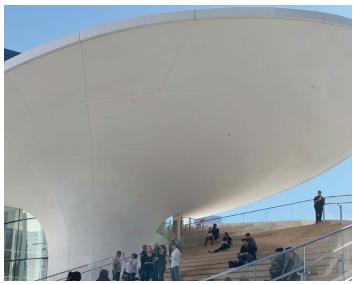

Radius Drop Soffits

Using Perfect Curve Wall Products assures the architect's vision is delivered while saving the contractor an immense amount of time over traditional methods.

#### Perfect Curve<sup>™</sup> Wall Track

Where curved walls and suspended walls are required, Perfect Curve<sup>™</sup> is the best solution available today. Turning curved track on its side allows uses in domes and barreled ceilings, offering durability and ease of installation.