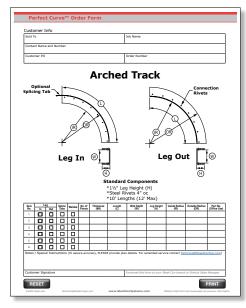

# Arched Track

Interactive Order Form

#### Perfect Curve<sup>™</sup> Arch Track

Designed for constructing arched openings, vaulted ceilings, and one-piece soffit faces in ceilings and extruded illuminated ceiling panes. Shown as Arched Track Leg-Out.