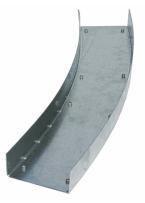

- Welded assembly only





Radius Drop Soffits



Using Perfect Curve Wall Products assures the architect's vision is delivered while saving the contractor an immense amount of time over traditional methods.

#### **Perfect Curve™ Products**

#### **Product Application**



Arched Tracked Barrel Ceiling



**Circular Soffits** 



Interior Ceiling Domes



Curved Dropped Ceilings



Curved Z Track



Exterior Roof Domes



**Barrel Ceilings** 

#### **Perfect Curve™ Products**

#### **Endless Possibilities**

#### Perfect Curve<sup>™</sup> Wall Track

Where curved walls and suspended walls are required, Perfect Curve<sup>™</sup> is the best solution available today. Turning curved track on its side allows uses in domes and barreled ceilings, offering durability and ease of installation.



#### Perfect Curve<sup>™</sup> Arch Track

Designed for constructing arched openings, vaulted ceilings, and one-piece soffit faces in ceilings and extruded illuminated ceiling panes. Shown as Arched Track Leg-Out.

#### Perfect Curve<sup>™</sup> Slotted Track

Built to accommodate vertical deflection in curved walls. Available in multiple radii with the option of larger slots for additional movement.



#### Perfect Curve™ Angle

Intended for construction of smooth, curved soffit edges and dropped circular ceilings. Shown as Curved Angle Leg-In.





#### Perfect Curve<sup>™</sup> Z-Track (Curved or Arched)

Where curved walls and suspended walls are required, Perfect Curve<sup>™</sup> is the best solution available today. Turning curved track on its side allows uses in domes and barrele