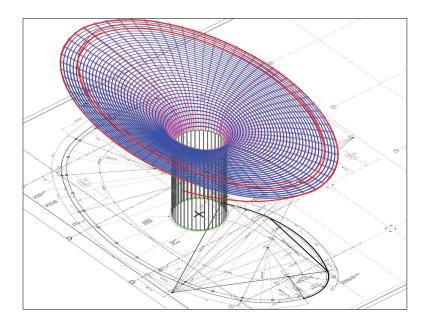

Radius Drop Soffits

Using Perfect Curve Wall Products assures the architect's vision is delivered while saving the contractor an immense amount of time over traditional methods.