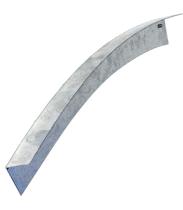

#### Perfect Curve<sup>™</sup> Arch Track

Designed for constructing arched openings, vaulted ceilings, and one-piece soffit faces in ceilings and extruded illuminated ceiling panes. Shown as Arched Track Leg-Out.