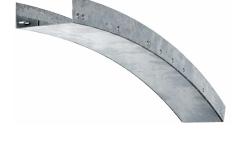

#### Perfect Curve™ Angle

Intended for construction of smooth, curved soffit edges and dropped circular ceilings. Shown as Curved Angle Leg-In.