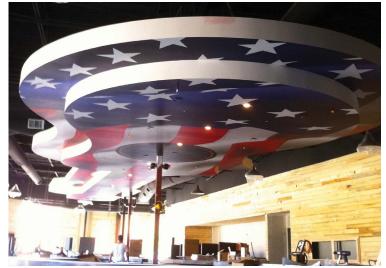

Radius Drop Soffits

Using Perfect Curve Wall Products assures the architect's vision is delivered while saving the contractor an immense amount of time over traditional methods.

#### Perfect Curve™ Angle

Intended for construction of smooth, curved soffit edges and dropped circular ceilings. Shown as Curved Angle Leg-In.