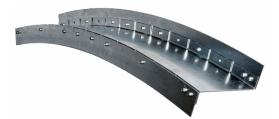

#### Perfect Curve<sup>™</sup> Slotted Track

Built to accommodate vertical deflection in curved walls. Available in multiple radii with the option of larger slots for additional movement.