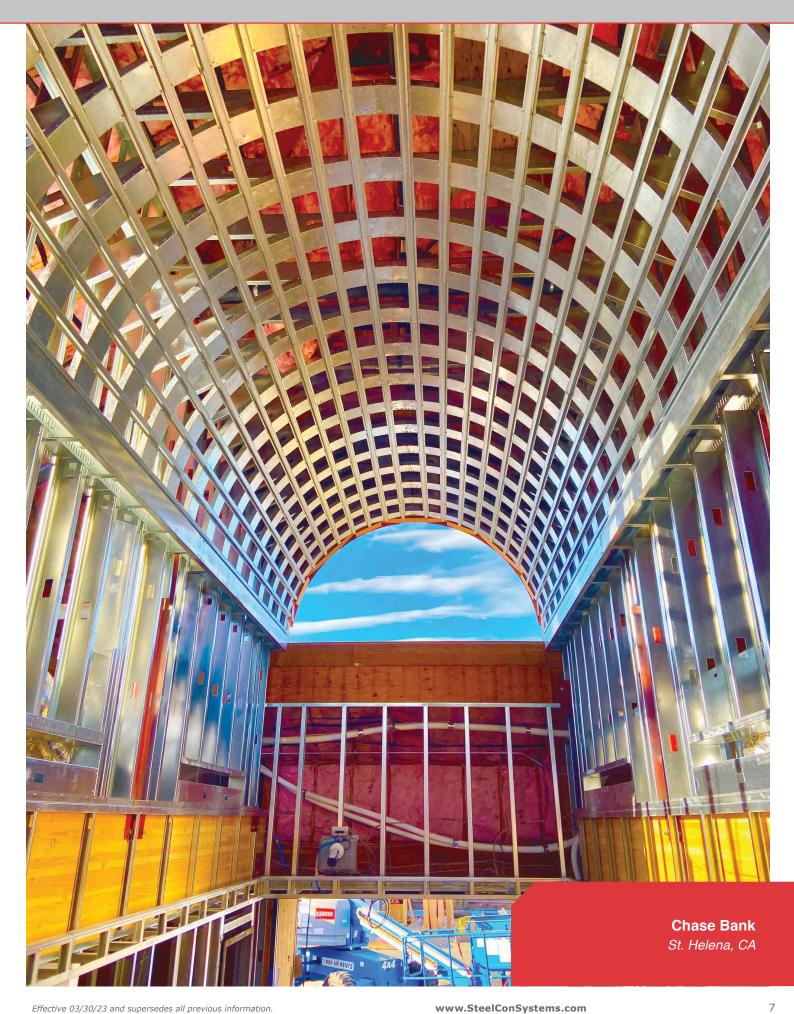

Radius Drop Soffits

Using Perfect Curve Wall Products assures the architect's vision is delivered while saving the contractor an immense amount of time over traditional methods.