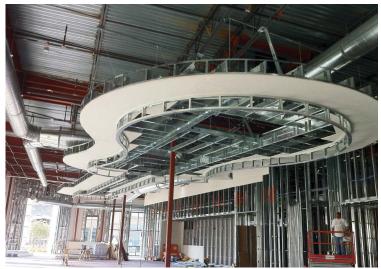

Radius Drop Soffits

Using Perfect Curve Wall Products assures the architect's vision is delivered while saving the contractor an immense amount of time over traditional methods.

#### Perfect Curve<sup>™</sup> Wall Track

Where curved walls and suspended walls are required, Perfect Curve<sup>™</sup> is the best solution available today. Turning curved track on its side allows uses in domes and barreled ceilings, offering durability and ease of installation.