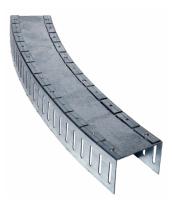

#### Perfect Curve<sup>™</sup> Wall Track

Where curved walls and suspended walls are required, Perfect Curve<sup>™</sup> is the best solution available today. Turning curved track on its side allows uses in domes and barreled ceilings, offering durability and ease of installation.

#### Perfect Curve<sup>™</sup> Z-Track (Curved or Arched)

Where curved walls and suspended walls are required, Perfect Curve<sup>™</sup> is the best solution available today. Turning curved track on its side allows uses in domes and barreled ceilings, offering durability and ease of installation.