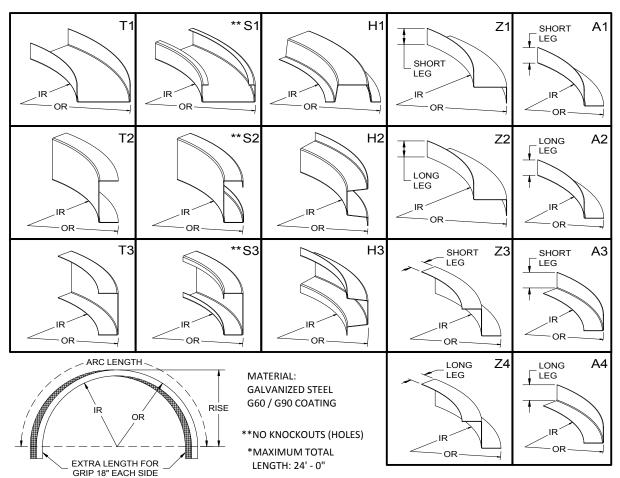

| 0           | 10 2,1011015     |         |          |               |                        |                              |            |
|-------------|------------------|---------|----------|---------------|------------------------|------------------------------|------------|
| Item<br>No. | No. of<br>Pieces | Profile | Part No. | Inside Radius | Arc Length<br>Required | Total Length*<br>(With Grip) | Color Code |
| 1.          |                  |         |          |               |                        |                              |            |
| 2.          |                  |         |          |               |                        |                              |            |
| 3.          |                  |         |          |               |                        |                              |            |
| 4.          |                  |         |          |               |                        |                              |            |
| 5.          |                  |         |          |               |                        |                              |            |
| 6.          |                  |         |          |               |                        |                              |            |
| 7.          |                  |         |          |               |                        |                              |            |
| 8.          |                  |         |          |               |                        |                              |            |
| 9.          |                  |         |          |               |                        |                              |            |
| 10.         |                  |         |          |               |                        |                              |            |