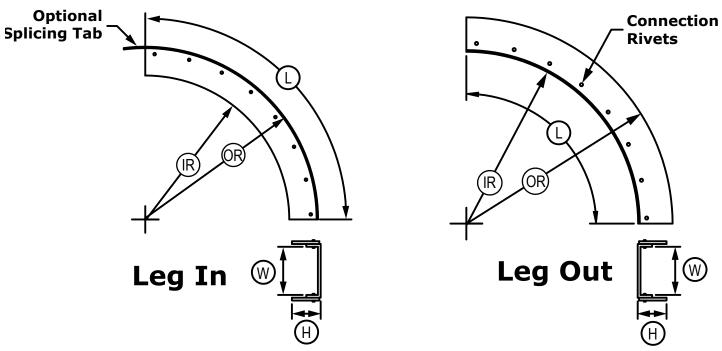

## **Arched Track**

## **Standard Components**

- \*1½" Leg Height (H)
- \*Steel Rivets 4" oc
- \*10' Lengths (12' Max)

| Item<br>No. | Leg |     | Splice<br>Tabs | Welded | No. of<br>Pieces | Thickness<br>(Mil) | Length        | Web Depth<br>(W) | Leg Height<br>(H) | Inside Radius | Outside Radius<br>(OR) | Part No.<br>(Office Use) |
|-------------|-----|-----|----------------|--------|------------------|--------------------|---------------|------------------|-------------------|---------------|------------------------|--------------------------|
| No.         | In  | Out | Tabs           | weided | Pieces           | (Mil)              | Length<br>(L) | (W) ·            | (H) °             | (IR)          | (OR)                   | (Office Use)             |
| 1.          |     |     |                |        |                  |                    |               |                  |                   |               |                        |                          |
| 2.          |     |     |                |        |                  |                    |               |                  |                   |               |                        |                          |
| 3.          |     |     |                |        |                  |                    |               |                  |                   |               |                        |                          |
| 4.          |     |     |                |        |                  |                    |               |                  |                   |               |                        |                          |
| 5.          |     |     |                |        |                  |                    |               |                  |                   |               |                        |                          |
| 6.          |     |     |                |        |                  |                    |               |                  |                   |               |                        |                          |