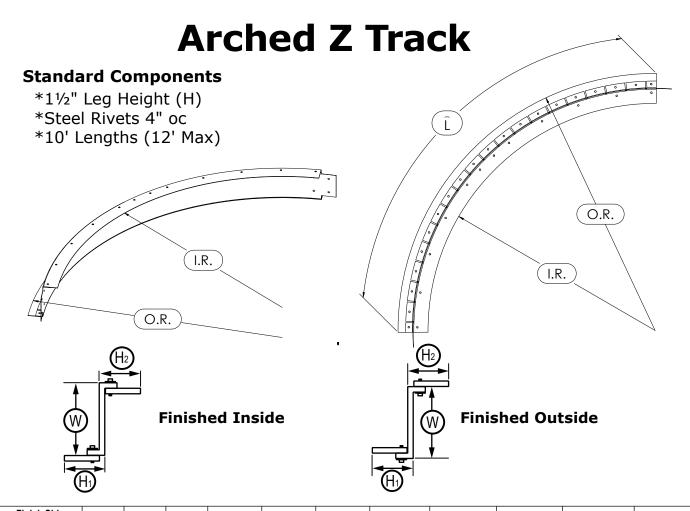

| ltem No.                                                                                                                               | Finish Side |         | Splice<br>Tabs | Welded | No. of Thickne | Thickness | s Length | Width | Leg Height<br>(H1)                                                     | Leg Height<br>(H2) | Inside Radius | Outside Radius | Part No.<br>(Office Use) |  |
|----------------------------------------------------------------------------------------------------------------------------------------|-------------|---------|----------------|--------|----------------|-----------|----------|-------|------------------------------------------------------------------------|--------------------|---------------|----------------|--------------------------|--|
|                                                                                                                                        | Inside      | Outside | Tabs           | weideu | Pieces         | (Mil)     | (L)      | (W)   | ~(H1) ~                                                                | -(H2) -            | (IR)          | (OR)           | (Office Use)             |  |
| 1.                                                                                                                                     |             |         |                |        |                |           |          |       |                                                                        |                    |               |                |                          |  |
| 2.                                                                                                                                     |             |         |                |        |                |           |          |       |                                                                        |                    |               |                |                          |  |
| 3.                                                                                                                                     |             |         |                |        |                |           |          |       |                                                                        |                    |               |                |                          |  |
| 4.                                                                                                                                     |             |         |                |        |                |           |          |       |                                                                        |                    |               |                |                          |  |
| 5.                                                                                                                                     |             |         |                |        |                |           |          |       |                                                                        |                    |               |                |                          |  |
| 6.                                                                                                                                     |             |         |                |        |                |           |          |       |                                                                        |                    |               |                |                          |  |
| Notes / Special Instructions (To assure accuracy, PLEASE provide plan details. For extended service contact Technical@SteelConSys.com) |             |         |                |        |                |           |          |       |                                                                        |                    |               |                |                          |  |
| Customer Signature                                                                                                                     |             |         |                |        |                |           |          | Fax/  | Fax/email this form to your Steel-Con branch or District Sales Manager |                    |               |                |                          |  |