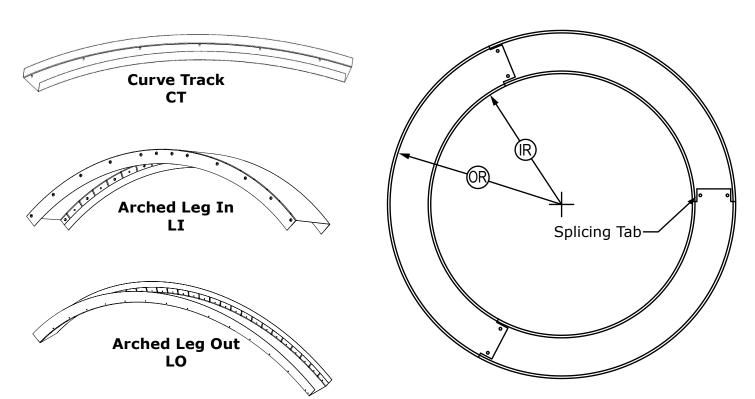

## **Circle Track**

| Item<br>No.                                                                                                                                                                            | Туре |    | T  | N f    | Third             | W.I.D. di                                       | 111.2.14         | L. C. B. F.       | O total Boats         | D. (N.                 |                          |
|----------------------------------------------------------------------------------------------------------------------------------------------------------------------------------------|------|----|----|--------|-------------------|-------------------------------------------------|------------------|-------------------|-----------------------|------------------------|--------------------------|
|                                                                                                                                                                                        | СТ   | LI | LO | Welded | No. of<br>Circles | Thickness<br>(Mil)                              | Web Depth<br>(W) | Leg Height<br>(H) | Inside Radius<br>(IR) | Outside Radius<br>(OR) | Part No.<br>(Office Use) |
| 1.                                                                                                                                                                                     |      |    |    |        |                   |                                                 |                  |                   |                       |                        |                          |
| 2.                                                                                                                                                                                     |      |    |    |        |                   |                                                 |                  |                   |                       |                        |                          |
| 3.                                                                                                                                                                                     |      |    |    |        |                   |                                                 |                  |                   |                       |                        |                          |
| 4.                                                                                                                                                                                     |      |    |    |        |                   |                                                 |                  |                   |                       |                        |                          |
| 5.                                                                                                                                                                                     |      |    |    |        |                   |                                                 |                  |                   |                       |                        |                          |
| 6.                                                                                                                                                                                     |      |    |    |        |                   |                                                 |                  |                   |                       |                        |                          |
| Notes / Special Instructions (To assure accuracy, PLEASE provide plan details. For extended service contact <a href="mailto:TECHNICAL@SteelConSys.com">TECHNICAL@SteelConSys.com</a> ) |      |    |    |        |                   | Office Use Only  Approximate Length Each Piece: |                  |                   |                       |                        |                          |