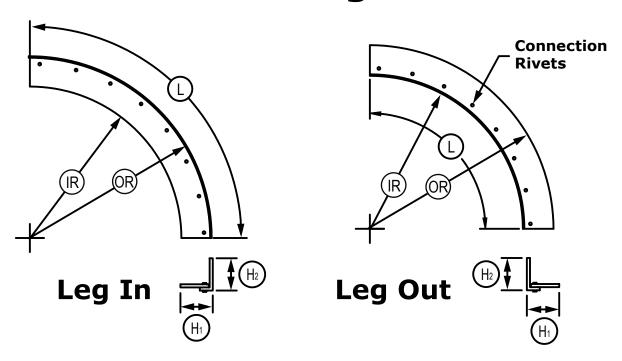

## **Curved Angle**

## **Standard Components**

\*11/2" Leg Height (H)

\*Steel Rivets 4" oc

\*10' Lengths (12' Max)

| Item<br>No. | Leg |     | Welded | No. of<br>Pieces | Thickness<br>(Mil) | Length        | Leg Height         | Leg Height<br>(H2) | Inside Radius<br>(IR) | Outside Radius<br>(OR) | Part No.<br>(Office Use) |
|-------------|-----|-----|--------|------------------|--------------------|---------------|--------------------|--------------------|-----------------------|------------------------|--------------------------|
| No.         | In  | Out | weided | Pieces           | (Mil)              | Length<br>(L) | Leg Height<br>(H1) | (H2)               | (IR)                  | (OR)                   | (Office Use)             |
| 1.          |     |     |        |                  |                    |               |                    |                    |                       |                        |                          |
| 2.          |     |     |        |                  |                    |               |                    |                    |                       |                        |                          |
| 3.          |     |     |        |                  |                    |               |                    |                    |                       |                        |                          |
| 4.          |     |     |        |                  |                    |               |                    |                    |                       |                        |                          |
| 5.          |     |     |        |                  |                    |               |                    |                    |                       |                        |                          |
| 6.          |     |     |        |                  |                    |               |                    |                    |                       |                        |                          |