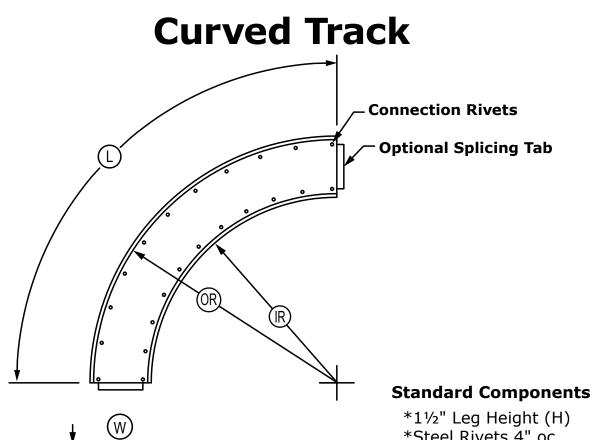

\*11/2" Leg Height (H) \*Steel Rivets 4" oc \*10' Lengths (12' Max) \*15%" Web Min. (W)

| ltem<br>No.                                                                                                                            | Splice<br>Tabs     | Welded | No. of<br>Pieces | Thickness<br>(Mil) | Length<br>(L) | Web De<br>(W) | epth                                                                   | Leg Height<br>(H) | Inside Radius<br>(IR) | Outside Radius<br>(OR) | Part No.<br>(Office Use) |
|----------------------------------------------------------------------------------------------------------------------------------------|--------------------|--------|------------------|--------------------|---------------|---------------|------------------------------------------------------------------------|-------------------|-----------------------|------------------------|--------------------------|
| 1.                                                                                                                                     |                    |        |                  |                    |               |               |                                                                        |                   |                       |                        |                          |
| 2.                                                                                                                                     |                    |        |                  |                    |               |               |                                                                        |                   |                       |                        |                          |
| 3.                                                                                                                                     |                    |        |                  |                    |               |               |                                                                        |                   |                       |                        |                          |
| 4.                                                                                                                                     |                    |        |                  |                    |               |               |                                                                        |                   |                       |                        |                          |
| 5.                                                                                                                                     |                    |        |                  |                    |               |               |                                                                        |                   |                       |                        |                          |
| 6.                                                                                                                                     |                    |        |                  |                    |               |               |                                                                        |                   |                       |                        |                          |
| Notes / Special Instructions (To assure accuracy, PLEASE provide plan details. For extended service contact Technical@SteelConSys.com) |                    |        |                  |                    |               |               |                                                                        |                   |                       |                        |                          |
| Custo                                                                                                                                  | Customer Signature |        |                  |                    |               |               | Fax/email this form to your Steel-Con branch or District Sales Manager |                   |                       |                        |                          |