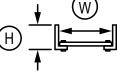

\*11/2" Leg Height (H) \*Steel Rivets 4" oc \*10' Lengths (12' Max) \*15%" Web Min. (W)

| ltem<br>No.                                                                                                                            | Splice<br>Tabs     | Welded | No. of<br>Pieces | Thickness<br>(Mil) | Length<br>(L) | Web De<br>(W) | epth                                                                   | Leg Height<br>(H) | Inside Radius<br>(IR) | Outside Radius<br>(OR) | Part No.<br>(Office Use) |
|----------------------------------------------------------------------------------------------------------------------------------------|--------------------|--------|------------------|--------------------|---------------|---------------|------------------------------------------------------------------------|-------------------|-----------------------|------------------------|--------------------------|
| 1.                                                                                                                                     |                    |        |                  |                    |               |               |                                                                        |                   |                       |                        |                          |
| 2.                                                                                                                                     |                    |        |                  |                    |               |               |                                                                        |                   |                       |                        |                          |
| 3.                                                                                                                                     |                    |        |                  |                    |               |               |                                                                        |                   |                       |                        |                          |
| 4.                                                                                                                                     |                    |        |                  |                    |               |               |                                                                        |                   |                       |                        |                          |
| 5.                                                                                                                                     |                    |        |                  |                    |               |               |                                                                        |                   |                       |                        |                          |
| 6.                                                                                                                                     |                    |        |                  |                    |               |               |                                                                        |                   |                       |                        |                          |
| Notes / Special Instructions (To assure accuracy, PLEASE provide plan details. For extended service contact Technical@SteelConSys.com) |                    |        |                  |                    |               |               |                                                                        |                   |                       |                        |                          |
| Custo                                                                                                                                  | Customer Signature |        |                  |                    |               |               | Fax/email this form to your Steel-Con branch or District Sales Manager |                   |                       |                        |                          |