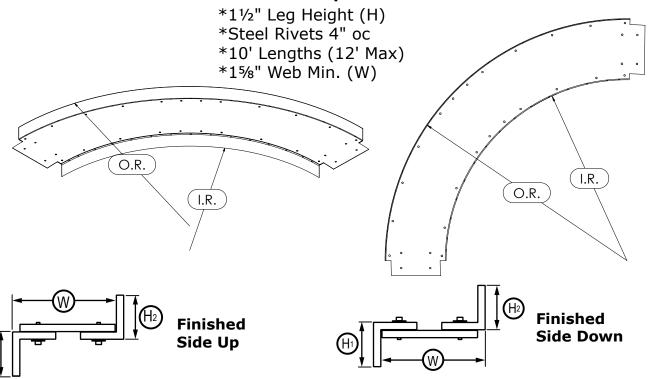

## **Curved Z Track**

## **Standard Components**

| Item No. | Finish Side |      | Splice<br>Tabs | Wolded  | No. of | Thickness<br>(Mil) | Length        | Width<br>(W) | Leg Height<br>(H1) | Leg Height<br>(H2) | Inside Radius | Outside Radius<br>(OR) | Part No.<br>(Office Use) |
|----------|-------------|------|----------------|---------|--------|--------------------|---------------|--------------|--------------------|--------------------|---------------|------------------------|--------------------------|
|          | Up          | Down | Tabs           | vveided | Pieces | (Mil)              | Length<br>(L) | (W)          | (H1)               | (H2)               | (IR)          | (OR)                   | (Office Use)             |
| 1.       |             |      |                |         |        |                    |               |              |                    |                    |               |                        |                          |
| 2.       |             |      |                |         |        |                    |               |              |                    |                    |               |                        |                          |
| 3.       |             |      |                |         |        |                    |               |              |                    |                    |               |                        |                          |
| 4.       |             |      |                |         |        |                    |               |              |                    |                    |               |                        |                          |
| 5.       |             |      |                |         |        |                    |               |              |                    |                    |               |                        |                          |
| 6.       | ·           |      |                |         |        |                    |               |              |                    |                    |               |                        |                          |