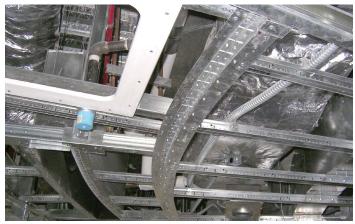

Radius Drop Soffits

Using Perfect Curve Wall Products assures the architect's vision is delivered while saving the contractor an immense amount of time over traditional methods.

### Perfect Curve™ Wall Track

Where curved walls and suspended walls are required, Perfect Curve™ is the best solution available today. Turning curved track on its side allows uses in domes and barreled ceilings, offering durability and ease of installation.

### Perfect Curve<sup>™</sup> Z-Track (Curved or Arched)

Where curved walls and suspended walls are required, Perfect Curve™ is the best solution available today. Turning curved track on its side allows uses in domes and barreled ceilings, offering durability and ease of installation.