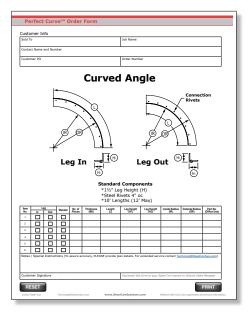

# **Curved Angle**

Interactive Order Form

### Perfect Curve™ Angle

Intended for construction of smooth, curved soffit edges and dropped circular ceilings. Shown as Curved Angle Leg-In.