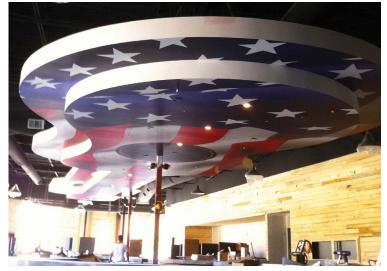

# **Product Application**

Arched Tracked Barrel Ceiling

Circular Soffits

**Interior Ceiling Domes** 

**Curved Dropped Ceilings** 

Curved Z Track

Exterior Roof Domes

**Barrel Ceilings** 

### Perfect Curve™ Arch Track

Designed for constructing arched openings, vaulted ceilings, and one-piece soffit faces in ceilings and extruded illuminated ceiling panes. Shown as Arched Track Leg-Out.

### Perfect Curve™ Angle

Intended for construction of smooth, curved soffit edges and dropped circular ceilings. Shown as Curved Angle Leg-In.