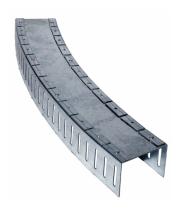

### Perfect Curve™ Slotted Track

Built to accommodate vertical deflection in curved walls. Available in multiple radii with the option of larger slots for additional movement.