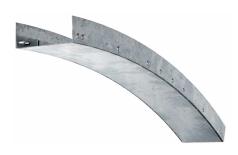

### Perfect Curve™ Arch Track

Designed for constructing arched openings, vaulted ceilings, and one-piece soffit faces in ceilings and extruded illuminated ceiling panes. Shown as Arched Track Leg-Out.