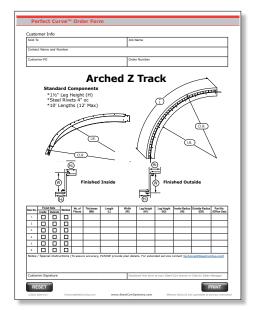

# **Arched Z Track**

Interactive Order Form

### Perfect Curve<sup>™</sup> Z-Track (Curved or Arched)

Where curved walls and suspended walls are required, Perfect Curve™ is the best solution available today. Turning curved track on its side allows uses in domes and barreled ceilings, offering durability and ease of installation.