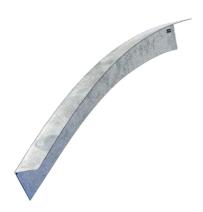

### Perfect Curve™ Angle

Intended for construction of smooth, curved soffit edges and dropped circular ceilings. Shown as Curved Angle Leg-In.