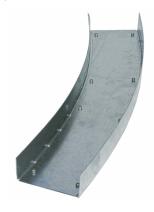

### Perfect Curve™ Wall Track

Where curved walls and suspended walls are required, Perfect Curve™ is the best solution available today. Turning curved track on its side allows uses in domes and barreled ceilings, offering durability and ease of installation.

### Perfect Curve<sup>™</sup> Z-Track (Curved or Arched)

Where curved walls and suspended walls are required, Perfect Curve™ is the best solution available today. Turning curved track on its side allows uses in domes and barreled ceilings, offering durability and ease of installation.