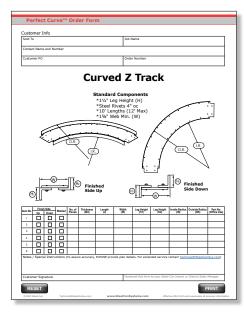

# **Curved Z Track**

Interactive Order Form

### Perfect Curve<sup>™</sup> Z-Track (Curved or Arched)

Where curved walls and suspended walls are required, Perfect Curve™ is the best solution available today. Turning curved track on its side allows uses in domes and barreled ceilings, offering durability and ease of installation.