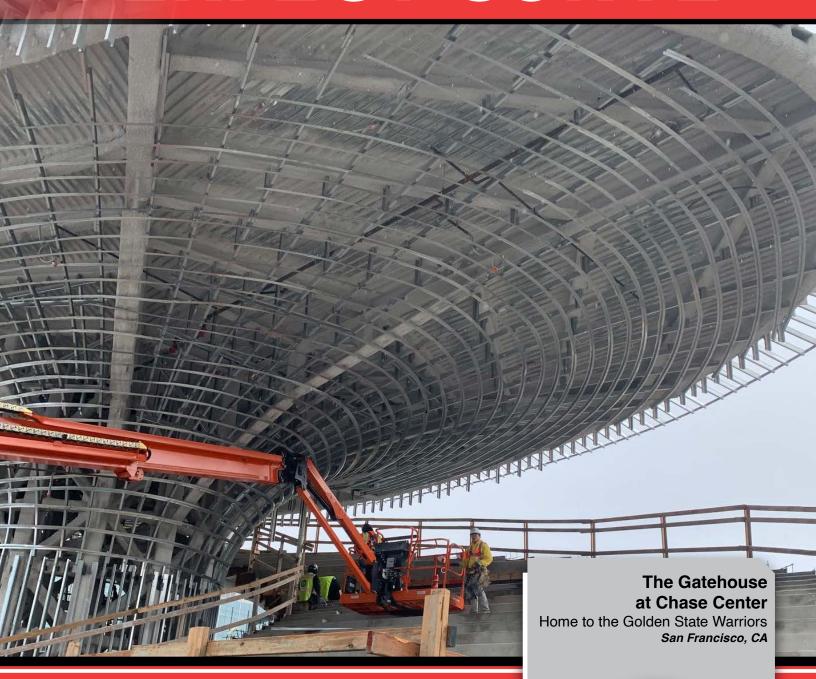

Radius Drop Soffits

Using Perfect Curve Wall Products assures the architect's vision is delivered while saving the contractor an immense amount of time over traditional methods.

### Perfect Curve™ Wall Track

Where curved walls and suspended walls are required, Perfect Curve™ is the best solution available today. Turning curved track on its side allows uses in domes and barreled ceilings, offering durability and ease of installation.