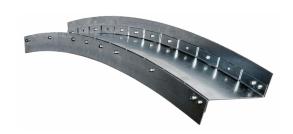

#### **Features and Benefits**

- Curved products are fabricated from mill certified prime steel and conform to all applicable ASTM specifications using precise, computer-controlled processes.
- Curved products are available in a variety of thicknesses, from 33mil to 97mil.
- Steel-Con promises a perfect curved wall with structural strength and no flat spots.
- Steel-Con offers quick installation which will decrease layout time, considerably reducing your project schedule.
- Once Perfect Curve Products are delivered, simply set them in place and anchor them down.
- Perfect Curve eliminates labor-intensive crimping or cutting of the track at job sites.
- Match your curve's top and bottom track within 1/32 inch in 12 feet
- · Optional end tabs are available for splicing pieces together.
- When used in a structural application, the Perfect Curve products shall be reviewed and approved by the Architect or Engineer of record.

Radius Drop Soffits

Using Perfect Curve Wall Products assures the architect's vision is delivered while saving the contractor an immense amount of time over traditional methods.