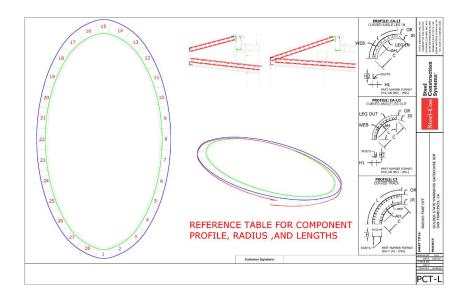

Track Leg-Out.



### Perfect Curve™ Angle

Intended for construction of smooth, curved soffit edges and dropped circular ceilings. Shown as Curved Angle Leg-In.



### Perfect Curve<sup>™</sup> Z-Track (Curved or Arched)

Where curved walls and suspended walls are required, Perfect Curve™ is the best solution available today. Turning curved track on its side allows uses in domes and barreled ceilings, offering durability and ease of installation.



# ENDLESS POSSIBILITIES WITH PERFECT CURVE

Choose your solution for curved walls, circles, soffits, domes, and arched ceilings.

## Project Takeoff Example

# YOU PROVIDE THE PLANS, WE PROVIDE THE REST.

- 1. You provide the plans
- 2. We provide a guaranteed accurate product through CAD software using a precise, computer controlled process





- 3. We provide takeoff color coded with detailed design and installation plans
- 4. We provide labeling of materials for easy installation decreasing layout time and reducing your project schedule
- **5. Project Complete and Delivered**You install with ease





### **Order Forms**

#### Order forms can be found online at:

https://www.steelconsystems.com/products/perfect-curve-curved-products/

### **Curved Track**

Interactive Order Form



### **Arched Track**

Interactive Order Form



### **Circle Track**

Interactive Order Form



# **Curved Angle**

Interactive Order Form



# **Curved Z Track**

Interactive Order Form



# **Arched Z Track**

Interactive Order Form





# Steel-Con

# Steel Construction Systems



**Servicing the Southeastern United States** 

**Orlando Office