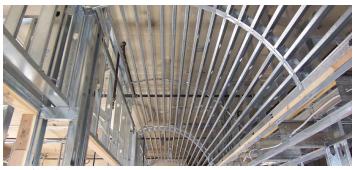

### Perfect Curve™ Arch Track

Designed for constructing arched openings, vaulted ceilings, and one-piece soffit faces in ceilings and extruded illuminated ceiling panes. Shown as Arched Track Leg-Out.

### Perfect Curve™ Angle

Intended for construction of smooth, curved soffit edges and dropped circular ceilings. Shown as Curved Angle Leg-In.