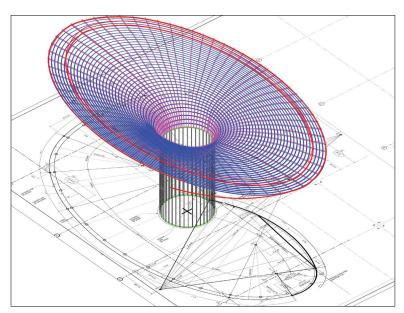

ack Leg-Out.



### Perfect Curve™ Angle

Intended for construction of smooth, curved soffit edges and dropped circular ceilings. Shown as Curved Angle Leg-In.



### Perfect Curve<sup>™</sup> Z-Track (Curved or Arched)

Where curved walls and suspended walls are required, Perfect Curve™ is the best solution available today. Turning curved track on its side allows uses in domes and barreled ceilings, offering durability and ease of installation.



# ENDLESS POSSIBILITIES WITH PERFECT CURVE

Choose your solution for curved walls, circles, soffits, domes, and arched ceilings.

## Project Takeoff Example

# YOU PROVIDE THE PLANS, WE PROVIDE THE REST.

- 1. You provide the plans
- 2. We provide a guaranteed accurate product through CAD software using a precise, computer controlled process





- 3. We provide takeoff color coded with detailed design and installation plans
- 4. We provide labeling of materials for easy installation decreasing layout time and reducing your project schedule
- **5. Project Complete and Delivered**You install with ease





### **Order Forms**

#### Order forms can be found online at:

https://www.steelconsystems.com/products/perfect-curve-curved-products/

### **Curved Track**

Interactive Order Form



### **Arched Track**

Interactive Order Form



### **Circle Track**

Interactive Order Form



# **Curved Angle**

Interactive Order Form



# **Curved Z Track**

Interactive Order Form



# **Arched Z Track**

Interactive Order Form





# Steel-Con

# Steel Construction Systems



**Servicing the Southeastern United States** 

**Orlando Office**