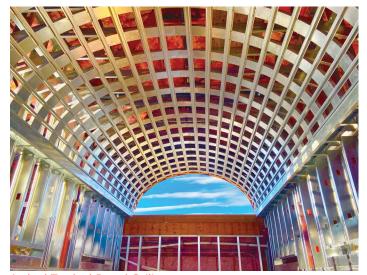

# **Product Application**

Arched Tracked Barrel Ceiling

Circular Soffits

**Interior Ceiling Domes** 

**Curved Dropped Ceilings** 

Curved Z Track

Exterior Roof Domes

**Barrel Ceilings** 

### Perfect Curve™ Arch Track

Designed for constructing arched openings, vaulted ceilings, and one-piece soffit faces in ceilings and extruded illuminated ceiling panes. Shown as Arched Track Leg-Out.