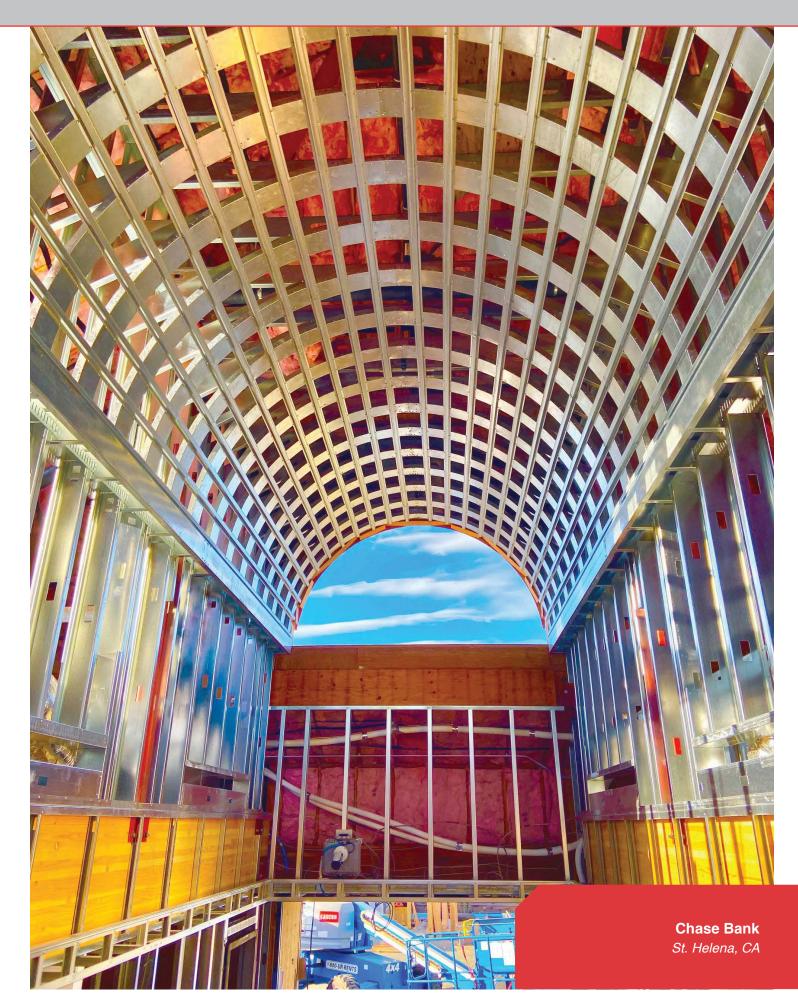

Radius Drop Soffits

Using Perfect Curve Wall Products assures the architect's vision is delivered while saving the contractor an immense amount of time over traditional methods.

# **Product Application**

Arched Tracked Barrel Ceiling

Circular Soffits

**Interior Ceiling Domes** 

**Curved Dropped Ceilings** 

Curved Z Track

Exterior Roof Domes

**Barrel Ceilings** 