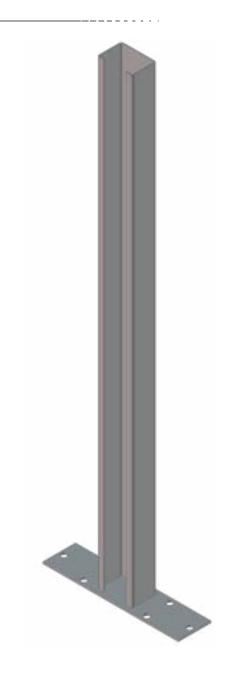

# The upright support stud is made from a 362S250-97 stud centered and welded to the base plate.

Steel Construction Systems<sup>--</sup>

Steel-Con