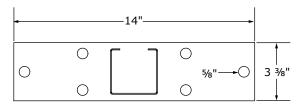

### **Material Composition**

- Mill certified steel
- ASTM A653/A653M
  - Support stud
  - 97 mil

•

- 57 ksi yield strength
- 65 ksi tensile strength
- G90 galvanized coating
- Base plate
- ∘ 200 mil
- 57 ksi yield strength
- 65 ksi tensile strength
- G90 galvanized coating
- · Contact Technical@SteelConSys.com for allowable loads

# The upright support stud is made from a 362S250-97 stud centered and welded to the base plate.

Steel Construction Systems<sup>--</sup>

Steel-Con